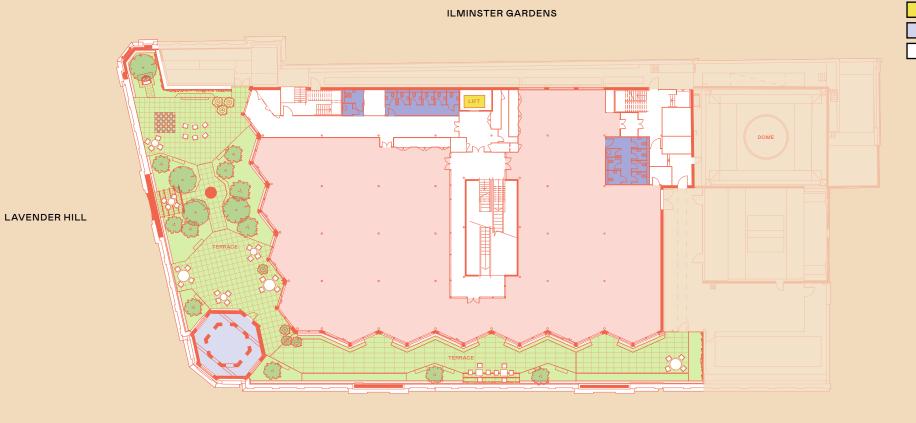

**TENANT B** TENANT C

RECEPTION

**TENANT A** 

LIFT

wcs

**CORE & PLANT** 

**ILMINSTER GARDENS** 

### **TENANT A**

372 SQ M | 4,004 SQ FT

### **TENANT B**

341 SQ M | 3,670 SQ FT

### TENANT C

234 SQ M | 2,519 SQ FT

WORKSPACE

→ SECOND FLOOR

#### ILMINSTER GARDENS

→ THIRD FLOOR

WORKSPACE

WCS TERRACE

LIFT

**AMENITY** 

**CORE & PLANT** 

→ FOURTH FLOOR

TERRACE: 648 SQ M | 6,980 SQ FT

ST JOHN'S ROAD

1,008 SQ M | 10,846 SQ FT