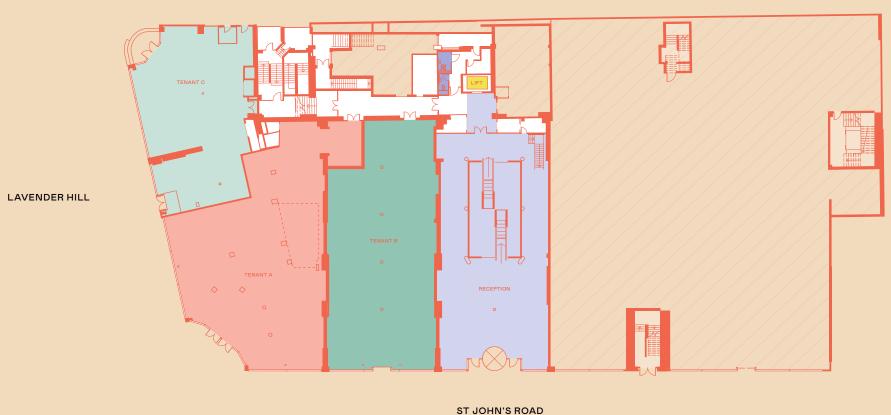

### **TENANT A**

372 SQ M | 4,004 SQ FT

### **TENANT B**

341 SQ M | 3,670 SQ FT

### TENANT C

234 SQ M | 2,519 SQ FT

WORKSPACE

→ SECOND FLOOR