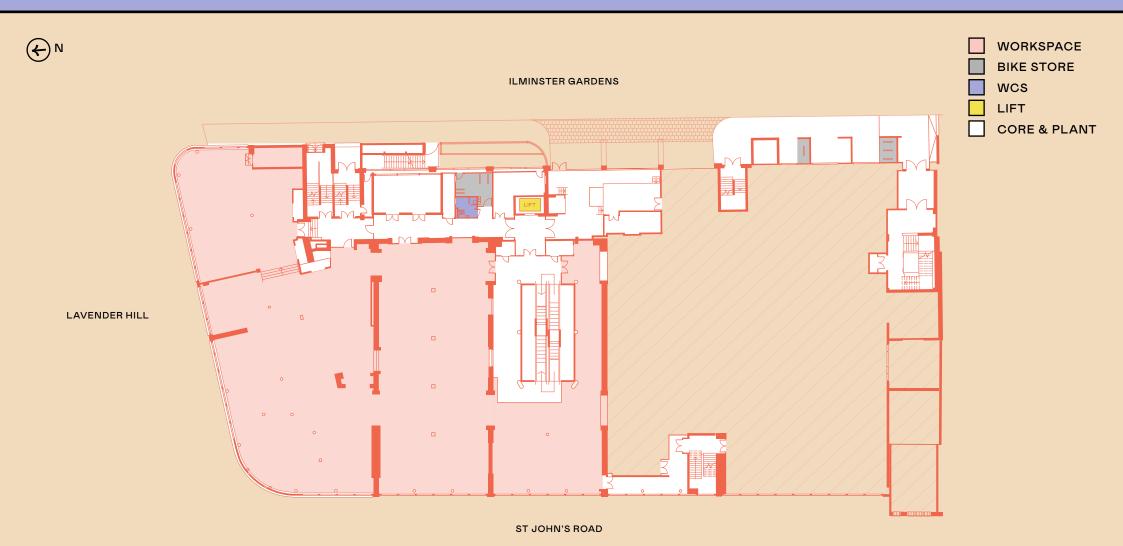

#### ILMINSTER GARDENS

→ THIRD FLOOR

WORKSPACE

WCS TERRACE

LIFT

**AMENITY** 

**CORE & PLANT** 

→ FOURTH FLOOR

TERRACE: 648 SQ M | 6,980 SQ FT

ST JOHN'S ROAD

1,008 SQ M | 10,846 SQ FT