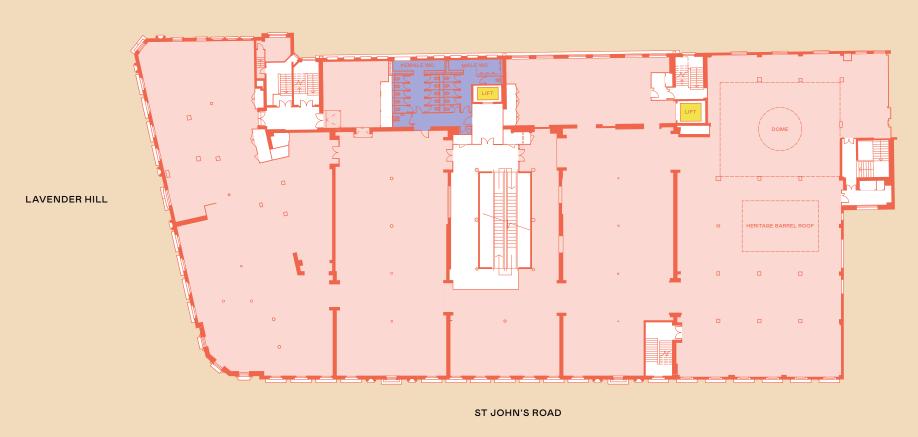

**TENANT B** TENANT C

RECEPTION

**TENANT A** 

LIFT

wcs

**CORE & PLANT** 

**ILMINSTER GARDENS** 

### **TENANT A**

372 SQ M | 4,004 SQ FT

### **TENANT B**

341 SQ M | 3,670 SQ FT

### TENANT C

234 SQ M | 2,519 SQ FT







WORKSPACE



→ SECOND FLOOR





#### ILMINSTER GARDENS



→ THIRD FLOOR





WORKSPACE

WCS TERRACE

LIFT

**AMENITY** 

**CORE & PLANT** 

→ FOURTH FLOOR

TERRACE: 648 SQ M | 6,980 SQ FT

ST JOHN'S ROAD

1,008 SQ M | 10,846 SQ FT





#### ILMINSTER GARDENS



ST JOHN'S ROAD

→ FIFTH FLOOR

### **AGENTS**



### **ENQUIRIES**

**CUSHMAN & WAKEFIELD** 

#### Richard Howard

richard.howard@cushwake.com 07764 810 217

### **Hector Macneal**

hector.macneal@cushwake.com 07885 201 163

### Marianne Thomas

marianne.thomas@cushwake.com 07771 513 118

#### **HEDGE**

### Paul Gold

paul.gold@hedge-re.co 07779 100 875

### Andrew Gibson

andrew.gibson@hedge-re.co 07866 602 381

MISREPRESENTATION ACT Whilst every effort has been made to ensure accuracy, no responsibility is taken for any error, omission or mis-statement in these particulars which do no